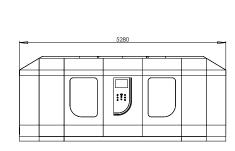

| Workstation dimmensions                  | 1000 x 3000 mm          |
|------------------------------------------|-------------------------|
| Capacity                                 | 1000 kg                 |
| Maximum current for power source         | 63A                     |
| Maximum current for controller and robot | 16A                     |
| Feeding                                  | 220V até 460V Trifásico |
| Dimmensions                              | 4900 x 5280 x 2170 mm   |
| Weight                                   | 4000 kg                 |
| Power                                    | 26 kVA                  |
| Pressure                                 | 6 BAR                   |
| Flow by opening and closing<br>the door  | 8,8 L/s                 |
| Size in m <sup>2</sup>                   | 25,87m²                 |

### Measurements

Front Side Working Envelope

**Optionals** 