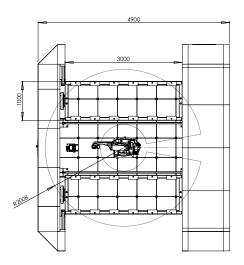

| Workstation dimmensions                  | 1000 x 3000 mm          |
|------------------------------------------|-------------------------|
| Capacity                                 | 1000 kg                 |
| Maximum current for power source         | 63A                     |
| Maximum current for controller and robot | 16A                     |
| Feeding                                  | 220V até 460V Trifásico |
| Dimmensions                              | 4900 x 5280 x 2170 mm   |
| Weight                                   | 4000 kg                 |
| Power                                    | 26 kVA                  |
| Pressure                                 | 6 BAR                   |
| Flow by opening and closing<br>the door  | 8,8 L/s                 |
| Size in m <sup>2</sup>                   | 25,87m²                 |

### Measurements

Front Side Working Envelope

**Optionals** 