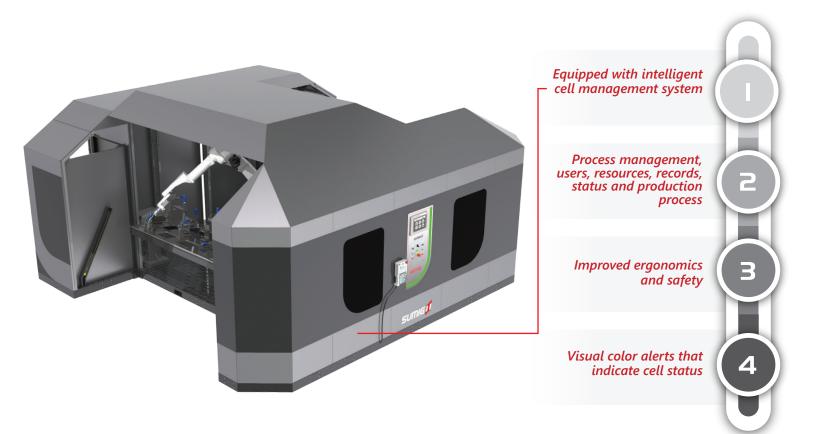

## Included in package:

The ML-30 model also has the intelligent system and provides resources for welding arc monitoring and quick process fault management with user alert on preventive maintenance.

Remote Management Allows you to manage factory, sectors, equipment and welders through internet access.

The built-in Logic Controller with safety functions is certified by TUV and security sensors for robot and power port and safety.

#### **Ultimate Line Differentials:**

- Cell and users control;
- Complete machine status display;
- Easy parameterization;
- Process data;
- Communication with the cloud;
- PDF manuals available at NEURON-S;
- Equipment available in: PT ENG ESP;
- Easy maintenance due to remote communication (Fieldbus);