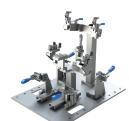

| 1000 kg                 |
| Maximum current for power source         | 63A                     |
| Maximum current for controller and robot | 16A                     |
| Feeding                                  | 220V até 460V Trifásico |
| Dimmensions                              | 4900 x 5280 x 2170 mm   |
| Weight                                   | 4000 kg                 |
| Power                                    | 26 kVA                  |
| Pressure                                 | 6 BAR                   |
| Flow by opening and closing<br>the door  | 8,8 L/s                 |
| Size in m <sup>2</sup>                   | 25,87m²                 |

### Measurements







Front Side Working Envelope

**Optionals** 

## **Standard Components**













Tooling

- Optional Remote maintenance;
- Optional Cloud data storage;
- Optional -Communication with Portal for equipment management anywhere in the world;