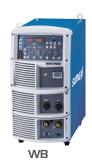

## Included in package:

The ML-30 model also has the intelligent system and provides resources for welding arc monitoring and quick process fault management with user alert on preventive maintenance.

Remote Management Allows you to manage factory, sectors, equipment and welders through internet access.

The built-in Logic Controller with safety functions is certified by TUV and security sensors for robot and power port and safety.