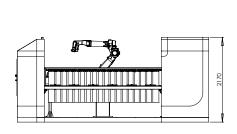

| Workstation dimmensions                  | 1000 x 3000 mm          |
|------------------------------------------|-------------------------|
| Capacity                                 | 1000 kg                 |
| Maximum current for power source         | 63A                     |
| Maximum current for controller and robot | 16A                     |
| Feeding                                  | 220V até 460V Trifásico |
| Dimmensions                              | 4900 x 5280 x 2170 mm   |
| Weight                                   | 4000 kg                 |
| Power                                    | 26 kVA                  |
| Pressure                                 | 6 BAR                   |
| Flow by opening and closing<br>the door  | 8,8 L/s                 |
| Size in m <sup>2</sup>                   | 25,87m²                 |

### Measurements

Front Side Working Envelope

**Optionals** 